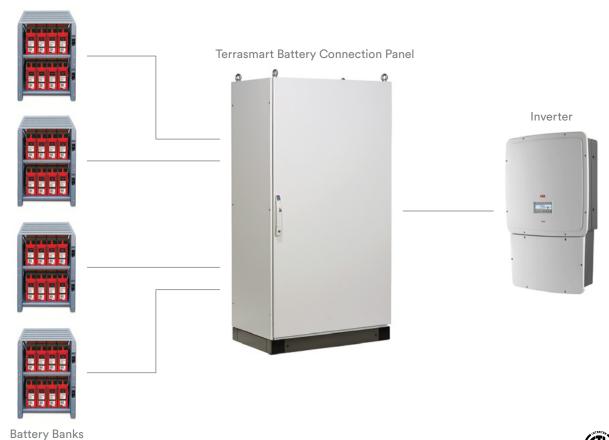

## Battery Connection Panels

Terrasmart Battery Connection Panels combine the outputs of several storage battery banks together before the inverter(s). Each input and output is fused. Load break or non-load break disconnect switch(es) as well as circuit breakers are among available options. Terrasmart Battery Connection Panels are rated up to 1500 VDC.