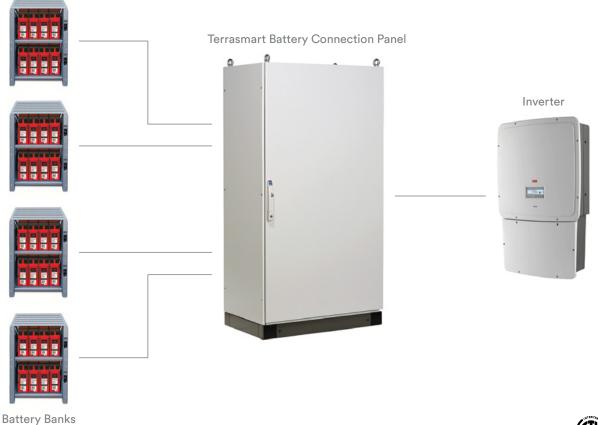

## Battery Connection Panels

Terrasmart Battery Connection Panels combine the outputs of several storage battery banks together before the inverter(s). Each input and output is fused. Load break or non-load break disconnect switch(es) as well as circuit breakers are among available options. Terrasmart Battery Connection Panels are rated up to 1500 VDC.